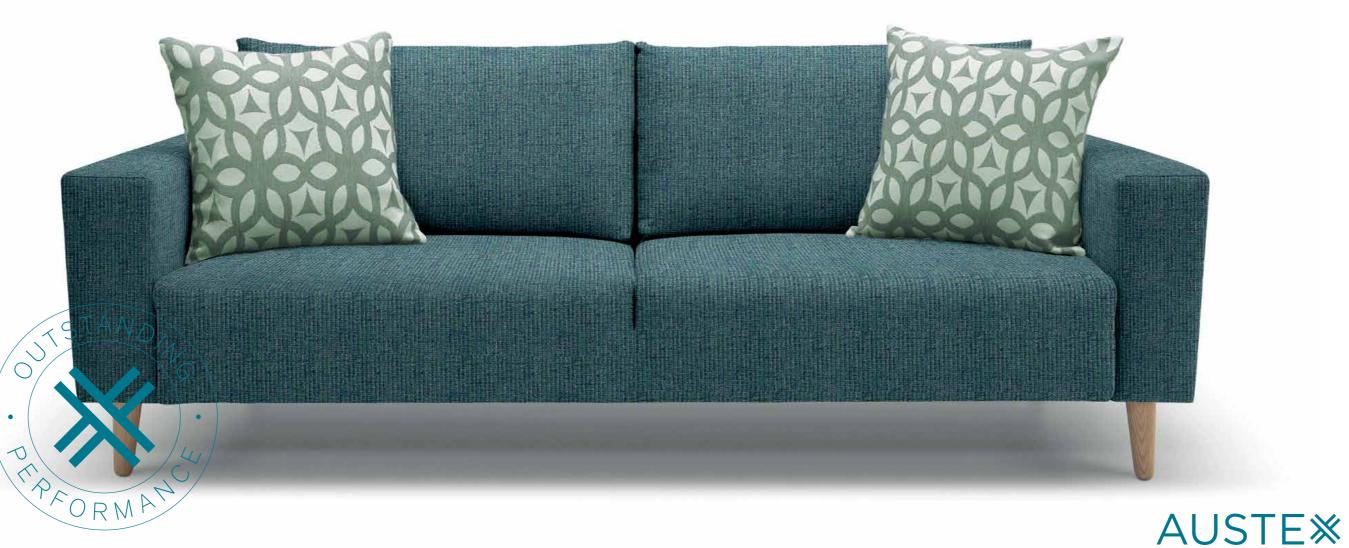

STUDIO-SAND

STUDIO-CLAY STUDIO-BRAZIL

URBAN-LANE

STUDIO-COFFEE BEAN

Couch covered in URBAN METRO

## URBAN

Commercial Upholstery Fabric