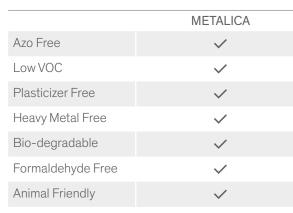

| Leather      | Vinyl (P.V.C) |
|--------------|---------------|
| ×            | ×             |
| ×            | ×             |
| N/A          | ×             |
| ×            | ×             |
| $\checkmark$ | ×             |
| ×            | ×             |
| ×            | $\checkmark$  |
|              |               |