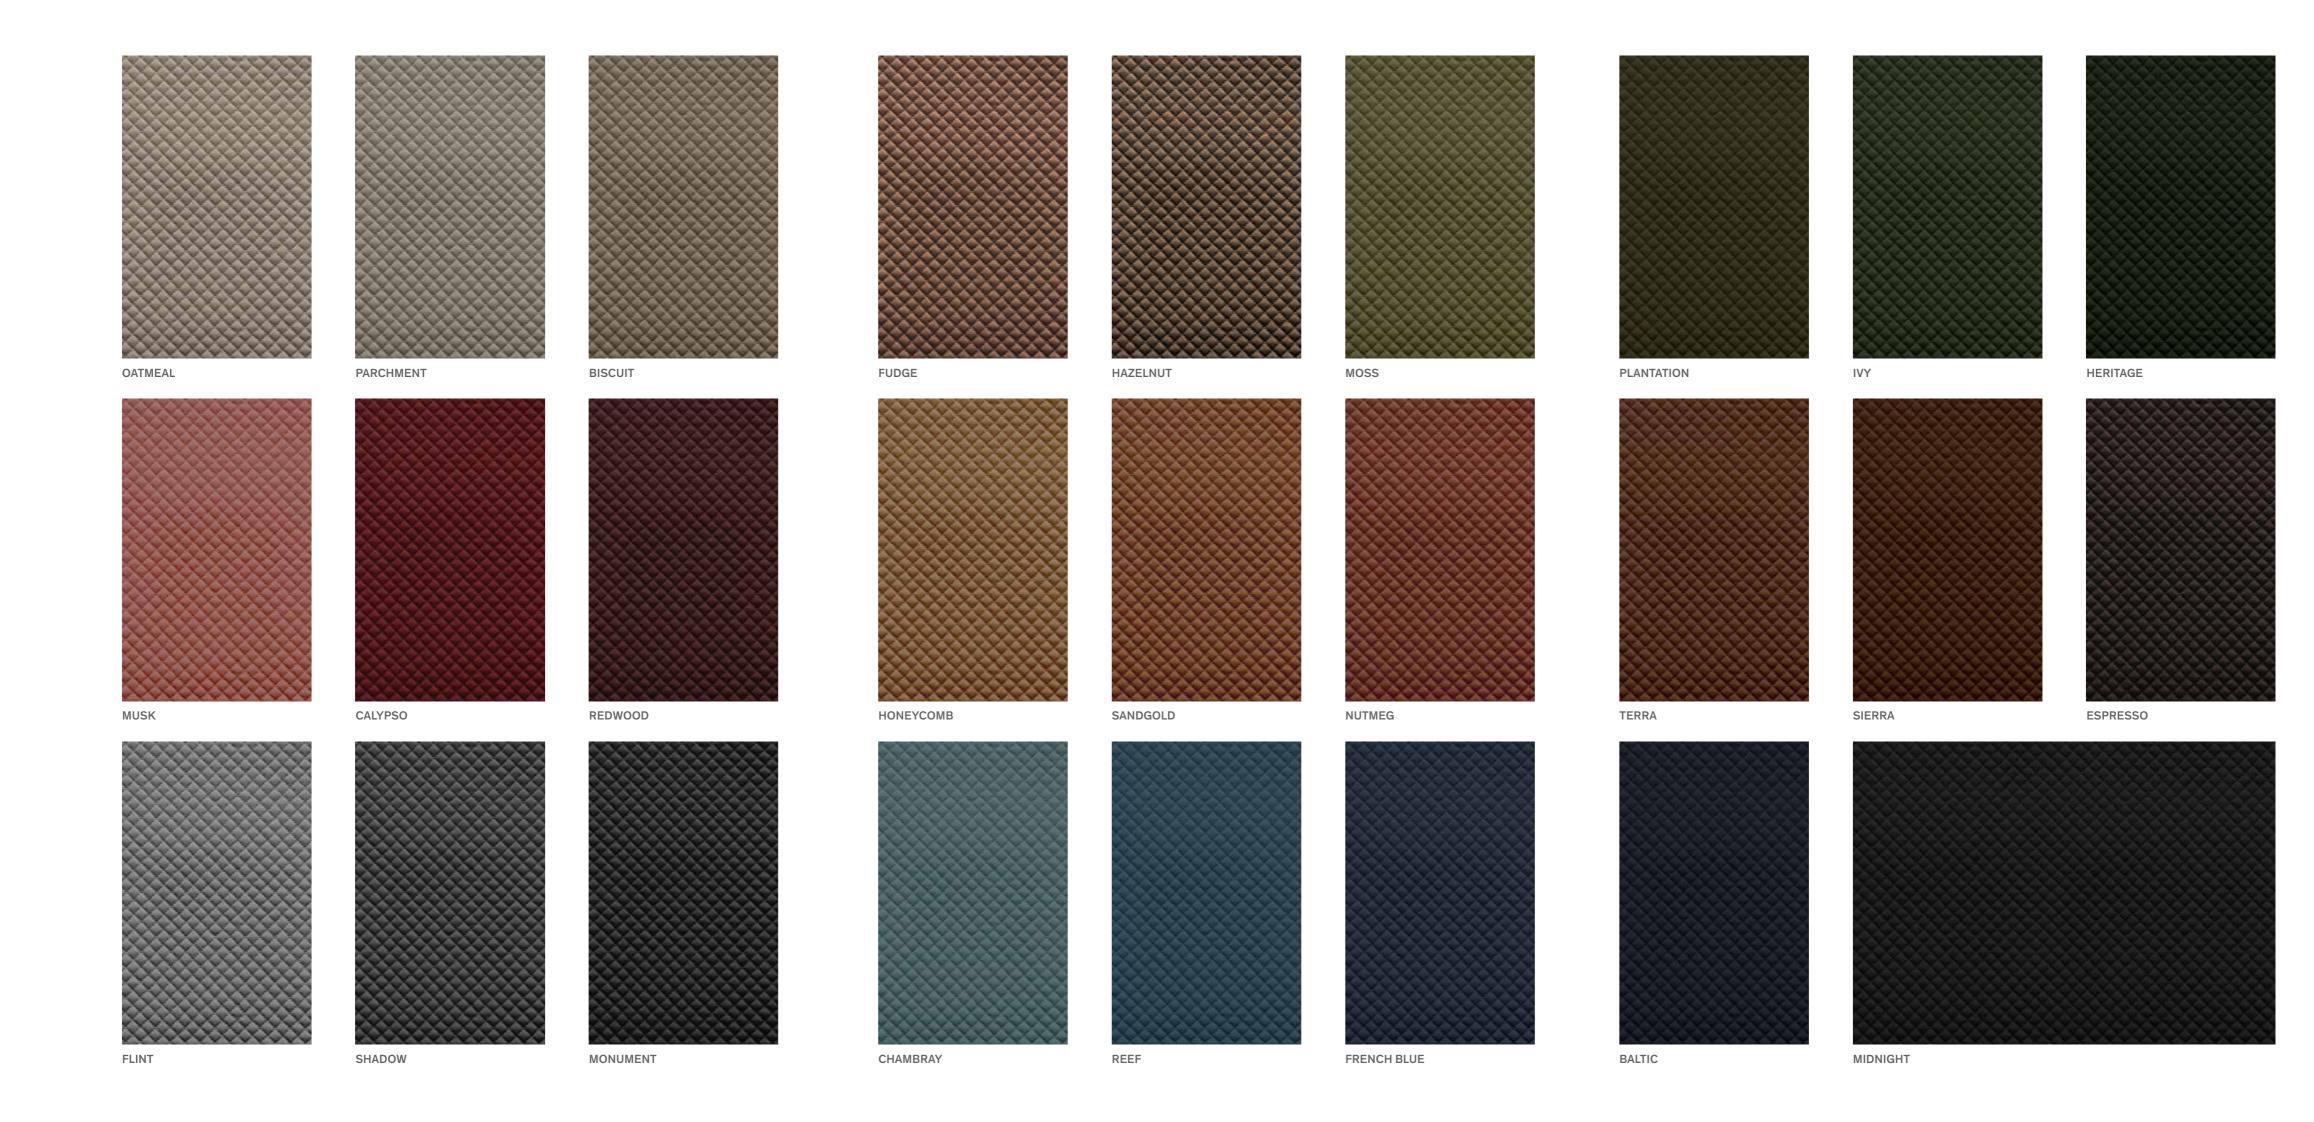

QUANTUM captures the look and feel of a quilted fabric whilst providing the durability and care of a vinyl. Subtle detailed features include a faux stitch emboss around the diamond pattern to create a luxurious finish.

## Quantum

Commercial Upholstery Fabric